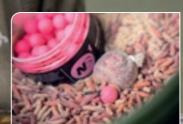

of
   Creamy consistency creates an irresistible feed-inducing cloud
   PVA friendly Superb for boosting pag-8 stick mixes; highly attra

# PRODUCT FOCUS

## NORTHERN SPECIALS RANGE



Years of bait production experience, and experimenting with flavour and colour combinations have gone in to creating what is now deemed as one of the all time great commercially available hookbait options, the Northern Special. So what continues to make these truly devastating hookbaits so effective many years down the line since their introduction into the CC Moore range back in 2008? Well, there are a number of factors that elevate these little hookbaits above all others when it comes down to attraction, consistency and above all, the ability to grab the attention of a passing fish when all others fail!



The now legendary Northern Special is created from a unique combination of potent, citrus flavours on a variety of bases, ensuring effective flavour leakage and dispersion in even the coldest of winter conditions. Over the years, these revolutionary hookbaits

have accounted for some truly outstanding results, with anglers utilising this comprehensive range in a variety of different ways to add the power of the 'Northern' to their armoury. Made from a tough, durable mix, the NS1 range is available in 3 different size options and 3 fluoro colours so all bases are covered for the angler. Superbly buoyant, these pop ups can be either pierced with a needle or attached with one of the many bait screws which are widely available and commonly used nowadays.

The 12mm NS1's are perfect for using