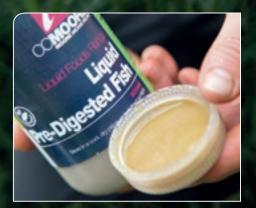

## Liquid Pre-Digested Fish

Derived from the outstandingly effective enzyme treated pre-digested fishmeal product, this powerful, highly soluble and amino rich liquid additive will become a firm favourite for all anglers and home bait producers.

New additions to our range this year include the brilliant pure Tuna Oil, and the truly innovative Liquid Pre - Digested fish. These unique liquid foods offer multiple applications for all anglers, and especially the home bait maker! Check them out on pages 12 and 13. Our new Liquid Squid Extract is a potent blend of fresh squid and other natural marine products, and field-testing results have been nothing short of remarkable! We are incredibly excited to see this innovative liquid unleashed in 2018 and the numerous big fish it will undoubtedly account for. Take a look at page 5 to see how Liquid Squid Extract works brilliantly with Pacific Tuna.

COMOORE X

This year sees the release of two unique, highly attractive and versatile products that perfectly compliment Odyssey XXX, allowing the angler to create a truly unique big fish attractor package, with the added crunch factor! First up is the highly soluble, cloudy Liquid Pre-Digested Fish, which simply oozes feeding stimulants when poured lightly over the baits. Allow the baits to draw in this awesome liquid, before adding the coating element to create that important crunch factor, which is done with a dusting of our new Crayfish Meal. This combination will add a superb taste and crunchy profile to an already outstanding bait and is the perfect 'take anywhere combo' to enhance your spring baiting campaign!