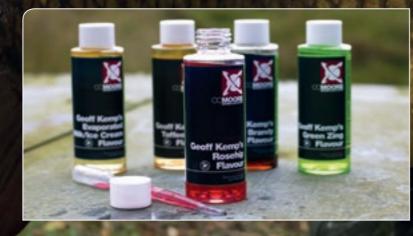

## Liquid Foods RANĠE

Using liquid foods to accelerate and increase the attraction of your bait is perhaps the quickest and simplest way to improve your catch rate. Designed to increase the fish-catching potential of boilies, hookbaits and loose feeds, this collection of proven, concentrated liquid foods forms a range that is world-renowned for its variety, quality and value for money. Apply these liquids to your bait next time you're out and watch what a difference it makes.