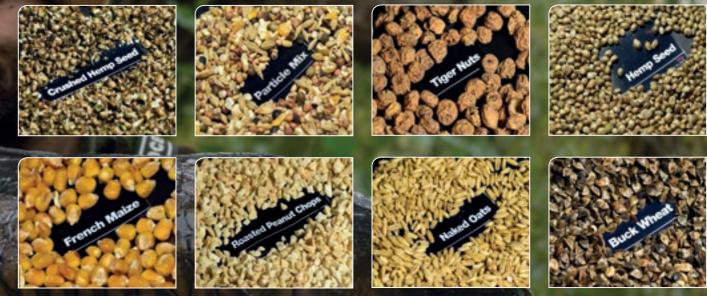

## Fresh Particles

Due to overwhelming demand, we have brought back a range of freshly cooked in the jar particles. Unrivalled in quality and freshness, these will be the number one choice for the discerning big fish angler who demands consistently high quality particle feed in a convenient jar.