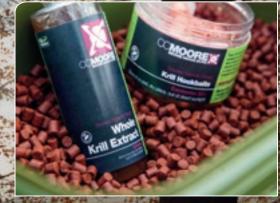

## **Liquid Squid Extract**

Our worldwide contacts enable us to source exclusive and unique products, and this is one such liquid! Containing a blend of potent, natural marine liquid additives and fresh squid meat, this is set to become a big fish catching classic additive for many years to come.

New additions to our range this year include the brilliant pure Tuna Oil, and the truly innovative Liquid Pre - Digested fish. These unique liquid foods offer multiple applications for all anglers, and especially the home bait maker! Check them out on pages 12 and 13. Our new Liquid Squid Extract is a potent blend of fresh squid and other natural marine products, and field-testing results have been nothing short of remarkable! We are incredibly excited to see this innovative liquid unleashed in 2018 and the numerous big fish it will undoubtedly account for. Take a look at page 5 to see how Liquid Squid Extract works brilliantly with Pacific Tuna.

2018 sees the release of the super potent, salty Liquid Squid Extract, destined to be a real winner alongside the Pacific Tuna, creating the ultimate fishy combination of prolonged taste and aroma. Due to the porous, open texture of the Tuna, this allows for optimum absorption of liquids and juices. A simple, but highly effective tactic on pressured waters is boilie mush! This trick utilises fragments of bait, mushed, chopped and whole, completely infused with Liquid Squid to create a powerful, super cloudy mix for all manner of baiting situations. Try spombing this out onto your baited area, or introducing a handful onto a marginal spot so you can see the instantaneous feeding response from the carp at close quarters!