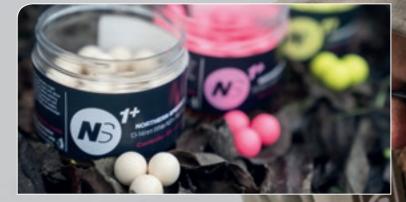

ting**

In some situations, a super potent hookbait can be extremely effective, especially as the water begins to cool and the use of single hookbaits to tempt bites becomes more prominent. Simply boosting your Elites with the matching spray allows the powerful liquid attractors to absorb into the bait, releasing them quickly and effectively into the water column once submerged.



Simply take a pot of your chosen Elites, adding a couple of squirts of the matching spray to the tub. Shake well to ensure that they are evenly coated and leave for a few days to absorb. Repeat the process once more before using. These super boosted hookbaits are perfect for use all year round, but come into their own in the winter and early spring when the water temperatures are very low.

# Northern Specials



These Hi-Viz hookbaits have rightly gained legendary status since their release in 2008. Packed with a blend of soluble attractors, these fruity citrus flavoured Pop Ups are rolled to perfection and continue to be the number one choice for the UK's leading anglers.

## New NS1 Bait Booster



This incredible new bulk liquid additive will be aunched mid 2018, and will be a hugely popular addition to the world renowned Northern Specials range! Its sweet, citrus-fruit profile is identical to that used in the NS1 hookbait range, yet this versatile liquid can be used in a multitude of ways to enhance ALL types of bait and food items. Perfect for use as a boilie

soak, particle additive, spod liquid or simply super-boosting your hookbaits, this milky, water soluble bait booster will account fo